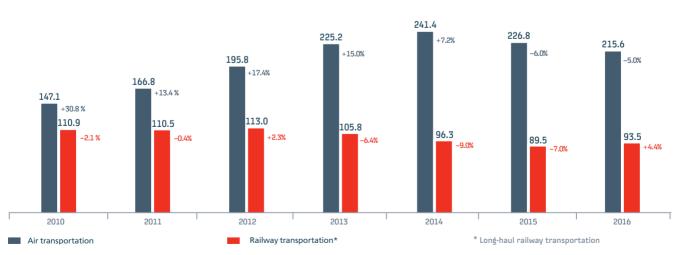

transportation.

the development of rapid-transit passenger

Passenger turnover for railway and air travel in 2010-2016, bln pass. km