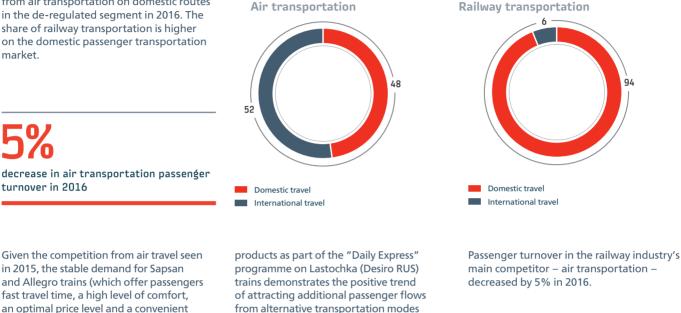

## Inter-industry competition on the passenger transportation market

Railway transportation continued to face competitive pressure from air transportation on domestic routes in the de-regulated segment in 2016. The share of railway transportation is higher on the domestic passenger transportation market.